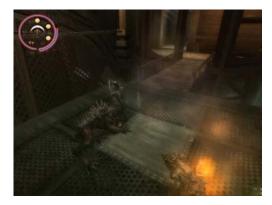

- 5. Time yourself and jump to the other side of the windmill
- 6. Jump down to the platform and kill the enemies

- 7. Grab hold of the plank of wood which is coming out of one of the center platform pillars
- 8. Jump to the plank of wood on the other side towards the fenced balcony