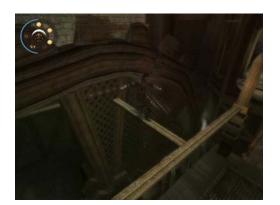

## MAP 205 V04- THE MECHANICAL TOWER ENTRANCE

- 1. Roll past the first spinblade to the exit
- 2. At the exit, move along the ledge towards the lower ledge

- 3. Drop down to the second ledge and then to the wooden plank below to the right
- 4. Jump to the other plank of wood jutting from the wall that you can see towards the Prince's right

- 5. Time yourself and jump to the other side of the windmill
- 6. Jump down to the platform and kill the enemies

- 7. Grab hold of the plank of wood which is coming out of one of the center platform pillars
- 8. Jump to the plank of wood on the other side towards the fenced balcony