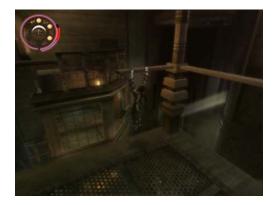

- 9. Approach the balcony ledge and let yourself drop down to the ledge below
- 10. You will come to a plank of wood that heads back to the direction of the center platform, you will be able to see to the lower level of this center platform from here

**11. Jump to the lower level of the center structure platform 12. Go down the ladder** 

- 13. From here you will encounter the bottom of the windmill. Walk along the plank of wood and time your jump across. Continue this walkthrough using 205-3 starting with step #7. It will take you the rest of the way through this walkthrough
- 14. When you reach your goal from you walkthrough using 205-3 Cinematics will take place, you are now entering 55-10