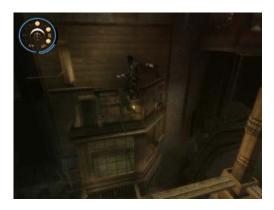

**11. Jump to the lower level of the center structure platform 12. Go down the ladder** 

- 13. From here you will encounter the bottom of the windmill. Walk along the plank of wood and time your jump across. Continue this walkthrough using 205-3 starting with step #7. It will take you the rest of the way through this walkthrough
- 14. When you reach your goal from you walkthrough using 205-3 Cinematics will take place, you are now entering 55-10